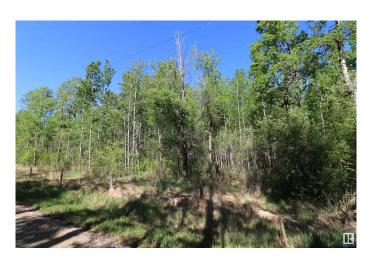

#### \$87,500

0 Bedroom, 0.00 Bathroom, Rural on 1.26 Acres

None, Rural Lac Ste. Anne County, AB

40 MINUTES WEST OF EDMONTON ON THE SOUTH SHORE OF LAC STE ANNE IS WHERE YOU WILL FIND THIS TREED 1.26 ACRE PROPERTY JUST STEPS FROM THE LAKE AND WITH LOTS OF OPTIONS TO LOCATE YOUR NEW HOME, OR YOU MAY JUST WANT TO HAVE A GET-AWAY SPOT FOR THE RV. THERE ARE OTHER ATTACHED LOTS FOR SALE AS WELL. SO YOU CAN EXPAND YOUR VISION IF NEED BE. THERE ARE VARIOUS LOCATIONS AVAILABLE TO ACCESS THE LAKE. PLEASE CHECK THE PHOTOS FOR THE ADDITIONAL LOTS AND SIZES THAT ARE AVAILABLE, POWER AND GAS AT PROPERTY LINE.

#### **Exterior**

Exterior Features Boating, Flat Site, Schools, Shopping Nearby, Treed Lot