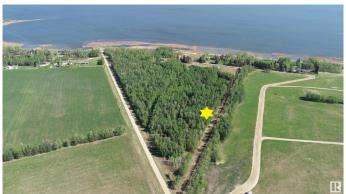

#### \$87,500

0 Bedroom, 0.00 Bathroom, Rural on 1.26 Acres

None, Rural Lac Ste. Anne County, AB

40 MINUTES WEST OF EDMONTON ON THE SOUTH SHORE OF LAC STE ANNE IS WHERE YOU WILL FIND THIS TREED 1.26 ACRE PROPERTY JUST STEPS FROM THE LAKE AND WITH LOTS OF OPTIONS TO LOCATE YOUR NEW HOME, OR YOU MAY JUST WANT TO HAVE A GET-AWAY SPOT FOR THE RV. THERE ARE OTHER ATTACHED LOTS FOR SALE AS WELL. SO YOU CAN EXPAND YOUR VISION IF NEED BE. THERE ARE VARIOUS LOCATIONS AVAILABLE TO ACCESS THE LAKE. PLEASE CHECK THE PHOTOS FOR THE ADDITIONAL LOTS AND SIZES THAT ARE AVAILABLE, POWER AND GAS AT PROPERTY LINE.

# **Community Information**

Address 404 54411 Rge Rd 40

Area Rural Lac Ste. Anne County

Subdivision None

City Rural Lac Ste. Anne County

County ALBERTA

Province AB

Postal Code T0E 0A0