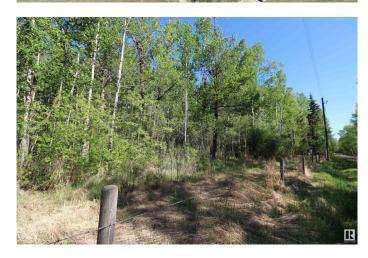

#### \$87,500

0 Bedroom, 0.00 Bathroom, Rural on 1.26 Acres

None, Rural Lac Ste. Anne County, AB

40 MINUTES WEST OF EDMONTON ON THE SOUTH SHORE OF LAC STE ANNE IS WHERE YOU WILL FIND THIS TREED 1.26 ACRE PROPERTY JUST STEPS FROM THE LAKE AND WITH LOTS OF OPTIONS TO LOCATE YOUR NEW HOME, OR YOU MAY JUST WANT TO HAVE A GET-AWAY SPOT FOR THE RV. THERE ARE OTHER ATTACHED LOTS FOR SALE AS WELL. SO YOU CAN EXPAND YOUR VISION IF NEED BE. THERE ARE VARIOUS LOCATIONS AVAILABLE TO ACCESS THE LAKE. PLEASE CHECK THE PHOTOS FOR THE ADDITIONAL LOTS AND SIZES THAT ARE AVAILABLE, POWER AND GAS AT PROPERTY LINE.

#### **Exterior**

Exterior Features Boating, Flat Site, Schools, Shopping Nearby, Treed Lot