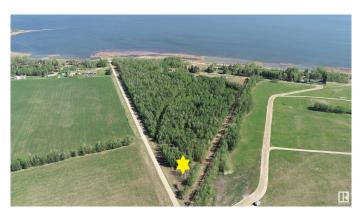

## \$165,000

0 Bedroom, 0.00 Bathroom, Rural on 6.61 Acres

None, Rural Lac Ste. Anne County, AB

40 MINUTES WEST OF EDMONTON ON THE SOUTH SHORE OF LAC STE ANNE IS WHERE YOU WILL FIND THIS TREED 6.61 ACRE PROPERTY JUST STEPS FROM THE LAKE AND WITH LOTS OF OPTIONS TO LOCATE YOUR NEW HOME, OR YOU MAY JUST WANT TO HAVE A GET-AWAY SPOT FOR THE RV. THERE ARE VARIOUS LOCATIONS AVAILABLE TO ACCESS THE LAKE. THERE ARE ALSO OTHER ATTACHED LOTS FOR SALE AS WELL, SO YOU CAN EXPAND YOUR VISION IF NEED BE. PLEASE CHECK THE PHOTOS FOR THE ADDITIONAL LOTS AND SIZES THAT ARE AVAILABLE. POWER AND GAS AT PROPERTY LINE.

#### **Exterior**

Exterior Features Boating, Flat Site, Schools, Shopping Nearby, Treed Lot