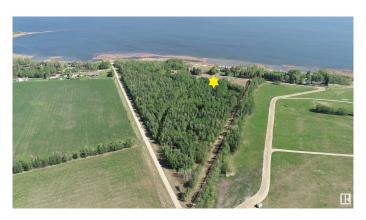

## \$175,000

0 Bedroom, 0.00 Bathroom, Rural on 2.61 Acres

None, Rural Lac Ste. Anne County, AB

40 MINUTES WEST OF EDMONTON ON THE SOUTH SHORE OF LAC STE ANNE IS WHERE YOU WILL FIND THIS 2.61 ACRE PROPERTY WITH LAKEVIEWS AND LOTS OF OPTIONS TO LOCATE YOUR NEW HOME. OR YOU MAY JUST WANT TO HAVE A GET-AWAY SPOT FOR THE RV. THERE IS A 36X40 WORKSHOP ALREADY THERE. THERE ARE OTHER ATTACHED LOTS FOR SALE AS WELL, SO YOU CAN EXPAND YOUR VISION IF NEED BE. THERE ARE ALSO VARIOUS LOCATIONS TO ACCESS THE LAKE. PLEASE CHECK THE PHOTOS FOR THE ADDITIONAL LOTS AND SIZES THAT ARE AVAILABLE.