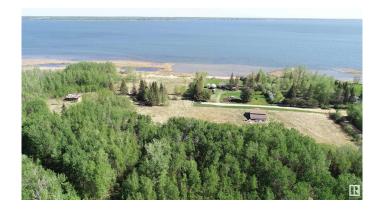

## \$175,000

0 Bedroom, 0.00 Bathroom, Rural on 2.61 Acres

None, Rural Lac Ste. Anne County, AB

40 MINUTES WEST OF EDMONTON ON THE SOUTH SHORE OF LAC STE ANNE IS WHERE YOU WILL FIND THIS 2.61 ACRE PROPERTY WITH LAKEVIEWS AND LOTS OF OPTIONS TO LOCATE YOUR NEW HOME. OR YOU MAY JUST WANT TO HAVE A GET-AWAY SPOT FOR THE RV. THERE IS A 36X40 WORKSHOP ALREADY THERE. THERE ARE OTHER ATTACHED LOTS FOR SALE AS WELL, SO YOU CAN EXPAND YOUR VISION IF NEED BE. THERE ARE ALSO VARIOUS LOCATIONS TO ACCESS THE LAKE. PLEASE CHECK THE PHOTOS FOR THE ADDITIONAL LOTS AND SIZES THAT ARE AVAILABLE.

#### **Exterior**

Exterior Features Backs Onto Park/Trees, Boating, Flat Site, Lake View, Private Setting,

Schools, Shopping Nearby