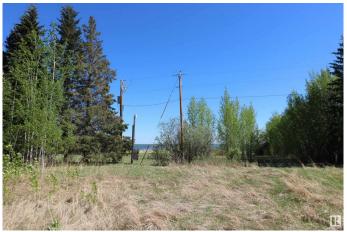

## \$175,000

0 Bedroom, 0.00 Bathroom, Rural on 2.61 Acres

None, Rural Lac Ste. Anne County, AB

40 MINUTES WEST OF EDMONTON ON THE SOUTH SHORE OF LAC STE ANNE IS WHERE YOU WILL FIND THIS 2.61 ACRE PROPERTY WITH LAKEVIEWS AND LOTS OF OPTIONS TO LOCATE YOUR NEW HOME. OR YOU MAY JUST WANT TO HAVE A GET-AWAY SPOT FOR THE RV. THERE IS A 36X40 WORKSHOP ALREADY THERE. THERE ARE OTHER ATTACHED LOTS FOR SALE AS WELL, SO YOU CAN EXPAND YOUR VISION IF NEED BE. THERE ARE ALSO VARIOUS LOCATIONS TO ACCESS THE LAKE. PLEASE CHECK THE PHOTOS FOR THE ADDITIONAL LOTS AND SIZES THAT ARE AVAILABLE.

#### **Exterior**

Exterior Features Backs Onto Park/Trees, Boating, Flat Site, Lake View, Private Setting,

Schools, Shopping Nearby