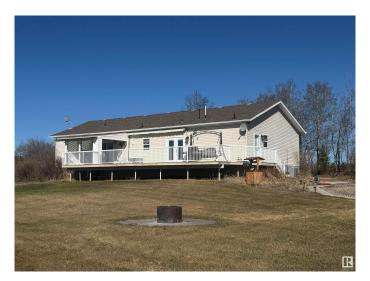

## \$499,000

3 Bedroom, 2.00 Bathroom, 2,042 sqft Rural on 8.53 Acres

None, Rural Westlock County, AB

Enjoy peaceful country living in this efficient and well-maintained 2009 bungalow on 8.53 acres, just minutes off the highway and close to beautiful lakes! This 3 bedroom, 2 bathroom home features an open-concept design with a spacious kitchen, cozy gas fireplace, main floor laundry, and air conditioning for year-round comfort. The good-sized bedrooms all offer large closets, and the primary suite includes a luxurious 5-piece ensuite. Step out onto the huge deck with a covered area and take in the stunning field views. Upgraded insulation makes this home super efficient. Plus, a fully insulated and heated 25'x40' shop is perfect for storage or projects. The perfect mix of comfort, space, and convenience!

## **Amenities**

Features Air Conditioner, Ceiling 9 ft., Deck, Fire Pit, Greenhouse, Hot Water

Tankless, Insulation-Upgraded, Vinyl Windows, Natural Gas BBQ

Hookup