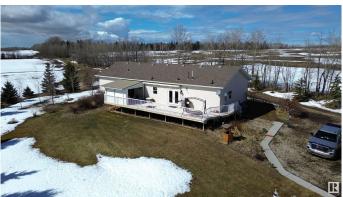

## \$499,000

3 Bedroom, 2.00 Bathroom, 2,042 sqft Rural on 8.53 Acres

None, Rural Westlock County, AB

Enjoy peaceful country living in this efficient and well-maintained 2009 bungalow on 8.53 acres, just minutes off the highway and close to beautiful lakes! This 3 bedroom, 2 bathroom home features an open-concept design with a spacious kitchen, cozy gas fireplace, main floor laundry, and air conditioning for year-round comfort. The good-sized bedrooms all offer large closets, and the primary suite includes a luxurious 5-piece ensuite. Step out onto the huge deck with a covered area and take in the stunning field views. Upgraded insulation makes this home super efficient. Plus, a fully insulated and heated 25'x40' shop is perfect for storage or projects. The perfect mix of comfort, space, and convenience!

## **Community Information**

Address 62315 Rr 261

Area Rural Westlock County

Subdivision None

City Rural Westlock County

County ALBERTA

Province AB

Postal Code T0G 0S0