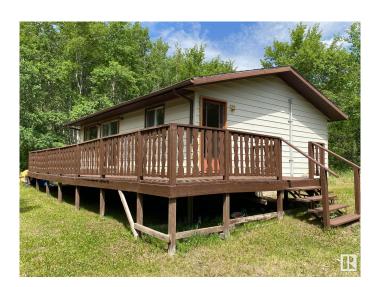

### \$108,777

3 Bedroom, 0.00 Bathroom, 768 sqft Rural on 1.02 Acres

None, Rural Smoky Lake County, AB

Here is your chance to own your own cottage on one acre of land right on historic Victoria Trail in Smoky Lake County. This solid bungalow with large front deck boasts 3 bedrooms, kitchen and living room. You'll love the large front window and direct access to the large deck. This acreage is well-treed and still affords tons of space for outdoor activities, camping and parking for RV's, etc. Very quiet area near the North Saskatchewan river, a perfect place for all-seasons fun and staging location to access several lakes in the area. Enjoy a guiet night by the camp fire, a nice firepit is provided. Just tons of opportunities less than an hour from Edmonton. Priced to sell.

#### **Amenities**

Features Deck

#### **Exterior**

Exterior Wood

Exterior Features Fruit Trees/Shrubs, Picnic Area, Private Setting, Recreation Use, Treed

Lot

Construction Wood

Foundation Concrete Perimeter