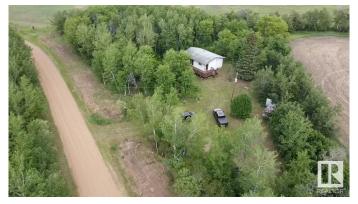

### \$108,777

3 Bedroom, 0.00 Bathroom, 768 sqft Rural on 1.02 Acres

None, Rural Smoky Lake County, AB

Here is your chance to own your own cottage on one acre of land right on historic Victoria Trail in Smoky Lake County. This solid bungalow with large front deck boasts 3 bedrooms, kitchen and living room. You'll love the large front window and direct access to the large deck. This acreage is well-treed and still affords tons of space for outdoor activities, camping and parking for RV's, etc. Very quiet area near the North Saskatchewan river, a perfect place for all-seasons fun and staging location to access several lakes in the area. Enjoy a guiet night by the camp fire, a nice firepit is provided. Just tons of opportunities less than an hour from Edmonton. Priced to sell.

#### **Exterior**

Exterior Wood

Exterior Features Fruit Trees/Shrubs, Picnic Area, Private Setting, Recreation Use, Treed

Lot

Construction Wood

Foundation Concrete Perimeter