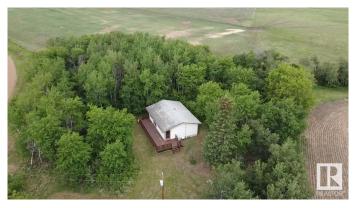

### \$108,777

3 Bedroom, 0.00 Bathroom, 768 sqft Rural on 1.02 Acres

None, Rural Smoky Lake County, AB

Here is your chance to own your own cottage on one acre of land right on historic Victoria Trail in Smoky Lake County. This solid bungalow with large front deck boasts 3 bedrooms, kitchen and living room. You'll love the large front window and direct access to the large deck. This acreage is well-treed and still affords tons of space for outdoor activities, camping and parking for RV's, etc. Very quiet area near the North Saskatchewan river, a perfect place for all-seasons fun and staging location to access several lakes in the area. Enjoy a guiet night by the camp fire, a nice firepit is provided. Just tons of opportunities less than an hour from Edmonton. Priced to sell.

#### **Exterior**

Exterior Wood

Exterior Features Fruit Trees/Shrubs, Picnic Area, Private Setting, Recreation Use, Treed

Lot

Construction Wood

Foundation Concrete Perimeter