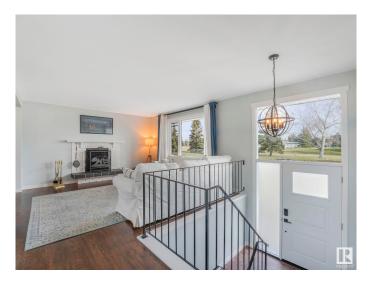

## \$379,900

3 Bedroom, 1.00 Bathroom, 1,099 sqft Single Family on 0.00 Acres

York, Edmonton, AB

GREAT LOCATION across from York Park for this 1100 sq. ft. Bi-level. Many renovations have been completed over the past few years. Original Hardwood floors refinished, New Windows, New Front and Back Door, New Paint, New Baseboards, New Deck, New Lighting. Gas Stove in the Kitchen and all of the other appliances are included. Fireplace includes the unique fireplace screen. Basement is partially finished with a large recreation room with a Retro style built in bar, Workshop and Laundry Room. Double off street parking in the backyard that could be used as a future garage site.

## **Essential Information**

MLS® # E4431971 Price \$379,900

Bedrooms 3
Bathrooms 1.00

Full Baths 1

Square Footage 1,099 Acres 0.00 Year Built 1964

Type Single Family

Sub-Type Detached Single Family

Style Bi-Level

#### **Exterior**

Exterior Wood, Stucco

Exterior Features Back Lane, Fenced, Landscaped, Park/Reserve, Schools, Shopping

Nearby

Roof Asphalt Shingles

Construction Wood, Stucco

Foundation Concrete Perimeter