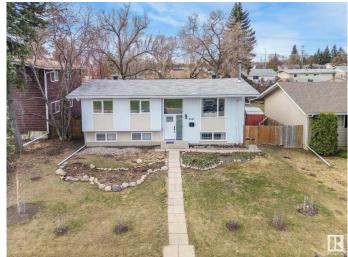

## \$379,900

3 Bedroom, 1.00 Bathroom, 1,099 sqft Single Family on 0.00 Acres

York, Edmonton, AB

GREAT LOCATION across from York Park for this 1100 sq. ft. Bi-level. Many renovations have been completed over the past few years. Original Hardwood floors refinished, New Windows, New Front and Back Door, New Paint, New Baseboards, New Deck, New Lighting. Gas Stove in the Kitchen and all of the other appliances are included. Fireplace includes the unique fireplace screen. Basement is partially finished with a large recreation room with a Retro style built in bar, Workshop and Laundry Room. Double off street parking in the backyard that could be used as a future garage site.

## **Essential Information**

MLS® # E4431971 Price \$379,900

Bedrooms 3
Bathrooms 1.00

Full Baths 1

Square Footage 1,099 Acres 0.00 Year Built 1964

Type Single Family

Sub-Type Detached Single Family

Style Bi-Level

#### **Exterior**

Exterior Wood, Stucco

Exterior Features Back Lane, Fenced, Landscaped, Park/Reserve, Schools, Shopping

Nearby

Roof Asphalt Shingles

Construction Wood, Stucco

Foundation Concrete Perimeter