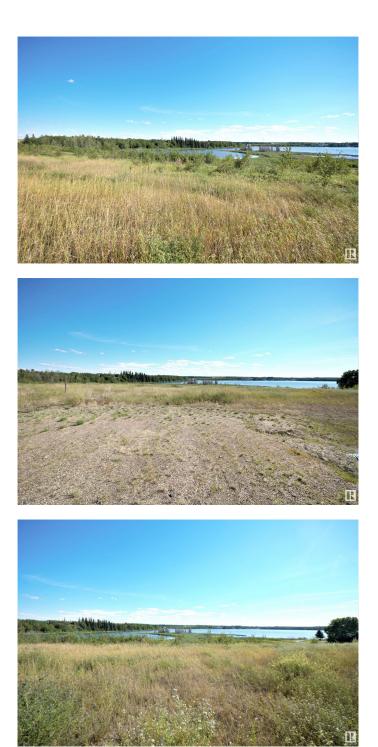

#### \$279,900

0 Bedroom, 0.00 Bathroom, Rural on 0.51 Acres

Lakeside Village, Rural Bonnyville M.D., AB

Lakefront lots on Moose Lake! The prestigious new subdivision of Lakeside Village offers various lots that back onto the environmental reserve to the lake, perfect to build that dream home. This 0.51 acre parcel has nice South facing views of the lake and not far from the lake access. With paved roads, municipal water and sewer, and only minutes from town, opportune lake living starts here!

## Exterior

Exterior Features Backs Onto Lake, Lake Access Property, Lake View, Not Landscaped, Waterfront Property