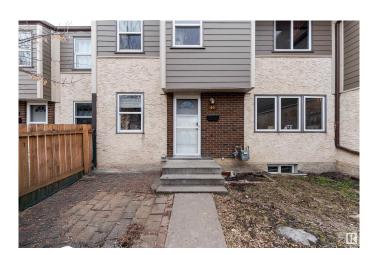

## \$209,900

3 Bedroom, 2.50 Bathroom, 1,021 sqft Condo / Townhouse on 0.00 Acres

Ormsby Place, Edmonton, AB

GORGEOUS THREE-BEDROOM
TOWNHOUSE WITH BEAUTIFULLY
DEVELOPED BASEMENT THAT INCLUDES
LARGE FAMILY ROOM AND FULL
BATHROOM WITH SHOWER STALL. LIVING
ROOM HAS LAMINATED OAK FLOORING.
KITCHEN IS LARGE AND THE DINING
NOOK IS SPACIOUS AND BRIGHT. THIS
FANTASTIC HOME HAS BEEN RENOVATED
OVER THE YEARS, ALL THREE
BATHROOMS HAVE BEEN UPGRADED,
WINDOWS. THE YARD IS LARGE, AND
PARKING STALL CLOSE BY. THERE IS
ONLY ONE THING LEFT TO SAY,
WELCOME HOME!

Stories 3

Has Basement Yes

Basement Full, Finished

**Exterior** 

Exterior Wood, Stucco

Exterior Features Fenced, Landscaped, Park/Reserve, Playground Nearby, Private

Setting, Public Swimming Pool, Public Transportation, Schools,