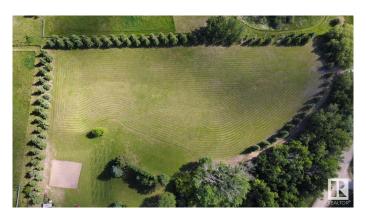

#### \$264,900

0 Bedroom, 0.00 Bathroom, Rural on 2.87 Acres

Bell Acres, Rural Parkland County, AB

Build your dream home on this beautiful 2.87-acre vacant lot in Bell Acres. Surrounded on three sides by a mature shelter belt featuring majestic blue spruce trees, this property offers privacy, natural beauty, and a serene atmosphere. Enjoy direct access to greenspace and walking trails that lead to Blueberry Schoolâ€"perfect for families. Conveniently located near Yellowhead Hwy, Highway 16A, and Parkland Drive, commuting is a breeze while still enjoying the peace of country living. This is a rare opportunity to own a mature lot with space to grow and explore. Don't miss your chance to break ground this year!