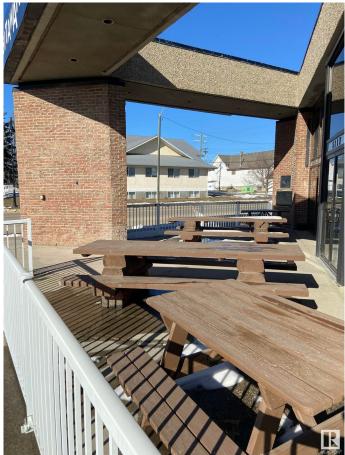

### \$0

0 Bedroom, 0.00 Bathroom, Retail on 0.00 Acres

None, Whitecourt Airport, AB

 $\hat{a}$ €¢ High exposure Main Street space located on the corner of 50th Street and 52nd Avenue  $\hat{a}$ €¢ 4,576 sq.ft. $\hat{A}$ ± available in the Downtown District with street front patio  $\hat{a}$ €¢ Significant public and street parking adjacent to the building  $\hat{a}$ €¢ Potential for turnkey restaurant/brewery opportunity  $\hat{a}$ €¢ Whitecourt is located on Highway 43, connecting Edmonton to the British Columbia border, via Peace Country, forming the northernmost portion of the CANAMEX Corridor