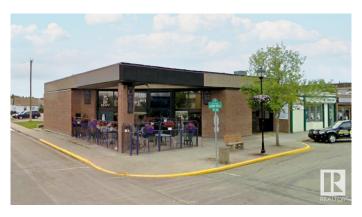

### \$0

0 Bedroom, 0.00 Bathroom, Retail on 0.00 Acres

None, Whitecourt Airport, AB

 $\hat{a}$ €¢ High exposure Main Street space located on the corner of 50th Street and 52nd Avenue  $\hat{a}$ €¢ 4,576 sq.ft. $\hat{A}$ ± available in the Downtown District with street front patio  $\hat{a}$ €¢ Significant public and street parking adjacent to the building  $\hat{a}$ €¢ Potential for turnkey restaurant/brewery opportunity  $\hat{a}$ €¢ Whitecourt is located on Highway 43, connecting Edmonton to the British Columbia border, via Peace Country, forming the northernmost portion of the CANAMEX Corridor