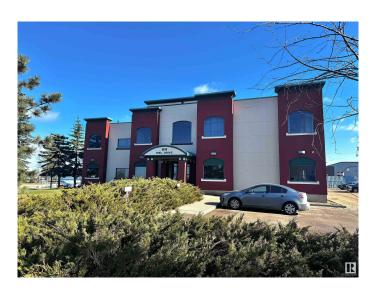

# \$0 - 3 64 Riel Drive, St. Albert

MLS® #E4432070

#### \$0

0 Bedroom, 0.00 Bathroom, Office on 0.00 Acres

Riel Business Park, St. Albert, AB

Available as a month to month lease with no term required. Relocate your office to Riel Park. This main floor office offers 1,248 sq.ft and is ideal for accounting, legal, medical, and any other business use seeking a quality newer building with upgraded amenities. Many large bright windows wrap the space. Ample parking with 1 stall per office and ample visitor and unrestricted street parking. This private corner office offers an opportunity to be up an running in no time as this space is turn key. Reasonable operating costs. Roof top RTU offers comfortable AC for cooling. Building under new management with new FOB access, Cameras and other common area improvements. Flexible lease terms for any business needing month to month flexibility.

## **Community Information**

Address 3 64 Riel Drive

Area St. Albert

Subdivision Riel Business Park

City St. Albert
County ALBERTA

Province AB

Postal Code T8N 4A4