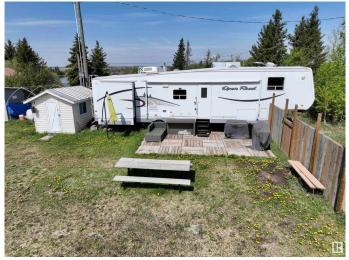

#### \$59,900

0 Bedroom, 0.00 Bathroom, Rural on 0.50 Acres

Crestview Beach, Rural St. Paul County, AB

Escape to Lower Therien and enjoy your weekends at Crestview Beachâ€"your perfect lake community getaway! This well-maintained lake view, 1/2 acre lot features a clean, family-friendly lake ideal for water sports, swimming, and relaxing in the sun. The property includes a well-kept RV, a spacious deck, dog run, and a storage shed to keep everything organized. With a newly installed 100 amp power panel for the potential of a future build and 3 RVs hooks in place, it's perfect for inviting friends and family. Natural gas is nearby, making future development a breeze. Just 1.5 hours from Edmonton and 15 minutes from St. Paul, this peaceful spot is close to home but feels a world away. Start making unforgettable summer memories today!

## Exterior

Exterior Features Boating, Lake View, Low Maintenance Landscape, Not Landscaped, Recreation Use