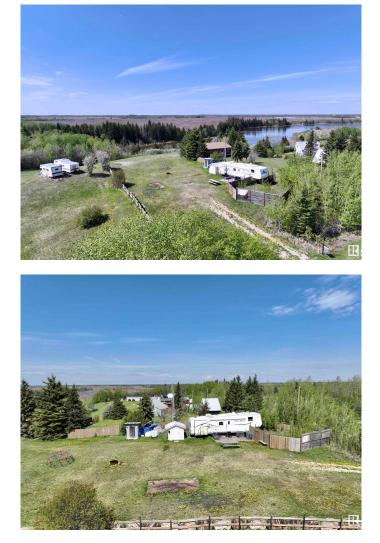

#### \$59,900

0 Bedroom, 0.00 Bathroom, Rural on 0.50 Acres

Crestview Beach, Rural St. Paul County, AB

Escape to Lower Therien and enjoy your weekends at Crestview Beachâ€"your perfect lake community getaway! This well-maintained lake view, 1/2 acre lot features a clean, family-friendly lake ideal for water sports, swimming, and relaxing in the sun. The property includes a well-kept RV, a spacious deck, dog run, and a storage shed to keep everything organized. With a newly installed 100 amp power panel for the potential of a future build and 3 RVs hooks in place, it's perfect for inviting friends and family. Natural gas is nearby, making future development a breeze. Just 1.5 hours from Edmonton and 15 minutes from St. Paul, this peaceful spot is close to home but feels a world away. Start making unforgettable summer memories today!

## Exterior

Exterior Features Boating, Lake View, Low Maintenance Landscape, Not Landscaped, Recreation Use