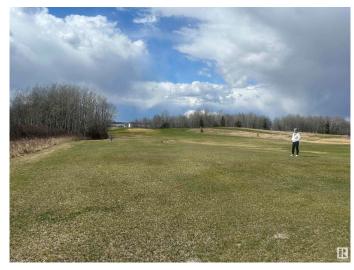

## \$395,000

0 Bedroom, 0.00 Bathroom, Rural on 64.40 Acres

Rich Valley, Rural Lac Ste. Anne County, AB

64 Acres of land currently being operated as Rich Valley Golf Course. Set along side the beautiful Majeau Lake in Lac Ste Anne County. The Campground is not included in this sale. House and detached garage on golf course