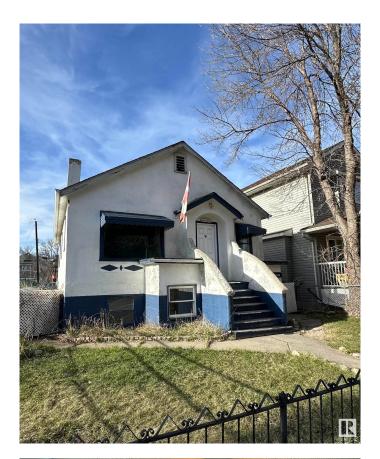

# \$275,000 - 9546 108a Avenue, Edmonton

MLS® #E4432104

#### \$275,000

4 Bedroom, 2.00 Bathroom, 818 sqft Single Family on 0.00 Acres

Mccauley, Edmonton, AB

Charming post-war era bungalow in McCauley with tons of character! This home features two full 2-bedrooms on the main floor and 2 bedrooms in the basement basement, two kitchens (upstairs and downstairs) - with shared laundry and separate exterior entrances, making it ideal for multi-generational living or savvy investors. Zoned RM on a 33' x 122' lot in a mature neighbourhood - ability for future redevelopment if that's your goal. Updates include durable laminate flooring and new baseboards/trim throughout, shingles (2023), and a newer hot water tank. Enjoy a large landscaped yard with garden spaceâ€"great for entertaining. Just minutes to downtown, Italian Centre Shop, restaurants, schools, and transit. A competitively priced gem in the heart of Edmonton!

Year Built 1944

Type Single Family

Sub-Type Detached Single Family

Style Bungalow Status Active

#### **Exterior**

Exterior Wood, Stucco

Exterior Features Fenced, Landscaped, Playground Nearby, Public Transportation,

Schools, Shopping Nearby

Roof Asphalt Shingles
Construction Wood, Stucco

Foundation Concrete Perimeter