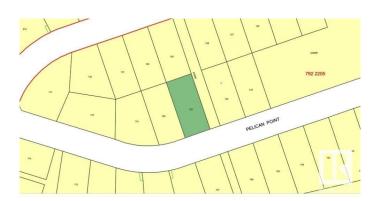

# \$37,000 - 312, 57201 Range Road 102, Rural St. Paul County

MLS® #E4432111

#### \$37,000

0 Bedroom, 0.00 Bathroom, Rural on 0.50 Acres

Crestview Beach, Rural St. Paul County, AB

"Blank Canvas" Don't miss out on this opportunity to create your ideal living space in this lake subdivision that celebrates natural beauty & a relaxed pace. Nestled along a transquil paved lane with easy access to Lower Therien Lake. Pack your fishing gear, kayaks or canoe's & enjoy every weekend at the lake.

## **Community Information**

| Address     | 312, 57201 Range Road 102 |
|-------------|---------------------------|
| Area        | Rural St. Paul County     |
| Subdivision | Crestview Beach           |
| City        | Rural St. Paul County     |
| County      | ALBERTA                   |
| Province    | AB                        |
| Postal Code | T0A 3A0                   |