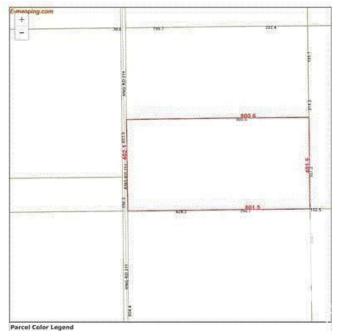

## \$225,400

0 Bedroom, 0.00 Bathroom, Land Commercial on 0.00 Acres

None, Rural Strathcona County, AB

"HUNTERS ALERT" Amazing piece of land great for the outdoorsman who likes hunting. Many great treed and open areas, rolling land with wetland throughout. Located just minutes from Fort Saskatchewan. Ideal for recreational use or grazing pasture land too. The 80-acre property directly to the north is also for sale, presenting a larger investment opportunity. Conveniently close to Fort Saskatchewan, Sherwood Park, Edmonton, and Redwater. A solid short- or long-term holding property with multiple potential uses. The land generates \$6,150 annually from 2 long-term tenants. Please note that you cannot build a permanent house on this land because of the zoning.

MLS® # E4432177
Price \$225,400

Bathrooms 0.00

Acres 0.00

Type Land Commercial

Status Active

## **Community Information**

Address 56215 Rr 211

Area Rural Strathcona County

Subdivision None

City Rural Strathcona County

County ALBERTA

Province AB

Postal Code T8A 0Z7