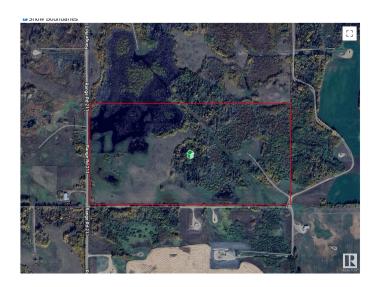

## \$225,400

0 Bedroom, 0.00 Bathroom, Land Commercial on 0.00 Acres

None, Rural Strathcona County, AB

"HUNTERS ALERT" Amazing piece of land great for the outdoorsman who likes hunting. Many great treed and open areas, rolling land with wetland throughout. Located just minutes from Fort Saskatchewan. Ideal for recreational use or grazing pasture land too. The 80-acre property directly to the north is also for sale, presenting a larger investment opportunity. Conveniently close to Fort Saskatchewan, Sherwood Park, Edmonton, and Redwater. A solid short- or long-term holding property with multiple potential uses. The land generates \$6,150 annually from 2 long-term tenants. Please note that you cannot build a permanent house on this land because of the zoning.

## **Community Information**

Address 56215 Rr 211

Area Rural Strathcona County

Subdivision None

City Rural Strathcona County

County ALBERTA

Province AB

Postal Code T8A 0Z7