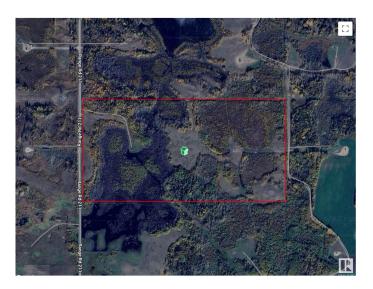

### \$225,400

0 Bedroom, 0.00 Bathroom, Land Commercial on 0.00 Acres

None, Rural Strathcona County, AB

"HUNTERS ALERT" Amazing piece of land great for the outdoorsman who likes hunting. Many great treed and open areas, rolling land with wetland throughout. Located just minutes from Fort Saskatchewan. Ideal for recreational use or grazing pasture land too. The 80-acre property directly to the south is also for sale, presenting a larger investment opportunity. Conveniently close to Fort Saskatchewan, Sherwood Park, Edmonton, and Redwater. A solid short- or long-term holding property with multiple potential uses. The land generates \$7,025 annually from a long-term tenant. Please note that you cannot build a permanent house on this land because of the zoning.

## **Community Information**

Address 56219 Rr 211

Area Rural Strathcona County

Subdivision None

City Rural Strathcona County

County ALBERTA

Province AB

Postal Code T8A 0Z7