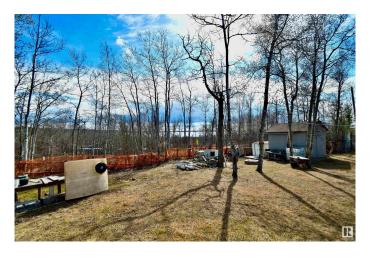

### \$69,900

0 Bedroom, 0.00 Bathroom, Rural on 0.77 Acres

Vincent Lake, Rural St. Paul County, AB

Escape to your own private retreat on this 0.77-acre lot near scenic Vincent Lake, Alberta. This mostly cleared property is ready for relaxation and recreation, featuring two campers, multiple firepits, a covered deck, and a convenient outdoor kitchen space. With power already on site, it's perfect for weekend getaways or extended stays. Enjoy the peaceful surroundings, open space, and easy access to the lake. Whether you're gathering with friends or soaking in the serenity, this lot offers the ideal setup for making lasting memories in nature. A rare find just minutes from the water!