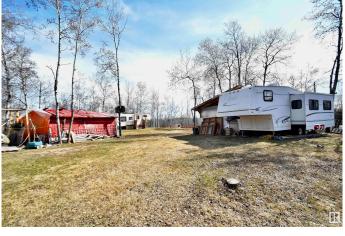

### \$69,900

0 Bedroom, 0.00 Bathroom, Rural on 0.77 Acres

Vincent Lake, Rural St. Paul County, AB

Escape to your own private retreat on this 0.77-acre lot near scenic Vincent Lake, Alberta. This mostly cleared property is ready for relaxation and recreation, featuring two campers, multiple firepits, a covered deck, and a convenient outdoor kitchen space. With power already on site, it's perfect for weekend getaways or extended stays. Enjoy the peaceful surroundings, open space, and easy access to the lake. Whether you're gathering with friends or soaking in the serenity, this lot offers the ideal setup for making lasting memories in nature. A rare find just minutes from the water!