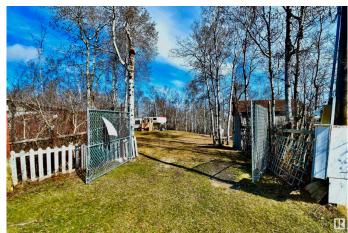

### \$69,900

0 Bedroom, 0.00 Bathroom, Rural on 0.77 Acres

Vincent Lake, Rural St. Paul County, AB

Escape to your own private retreat on this 0.77-acre lot near scenic Vincent Lake, Alberta. This mostly cleared property is ready for relaxation and recreation, featuring two campers, multiple firepits, a covered deck, and a convenient outdoor kitchen space. With power already on site, it's perfect for weekend getaways or extended stays. Enjoy the peaceful surroundings, open space, and easy access to the lake. Whether you're gathering with friends or soaking in the serenity, this lot offers the ideal setup for making lasting memories in nature. A rare find just minutes from the water!