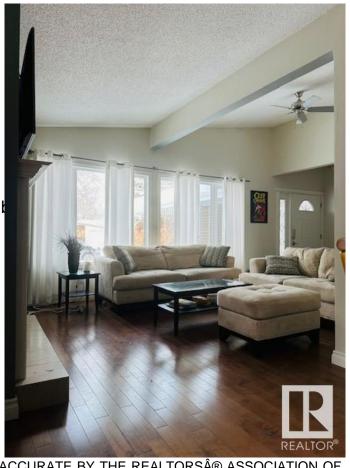

## \$474,900

5 Bedroom, 2.00 Bathroom, 1,131 sqft Single Family on 0.00 Acres

Forest Lawn (St. Albert), St. Albert, AB

Visit the Listing Brokerage (and/or listing REALTOR®) website to obtain additional information. 4 level split located in highly sought after mature area, well treed and close to parks, trails and schools. Hardwood floors in main living area, tile bathrooms newer carpet in lower level bedroom, large fenced yard loaded with trees and annual flowers and plants. Maintenance free deck, forever metal roof. Gas fireplace. Single car garage insulated and drywalled.