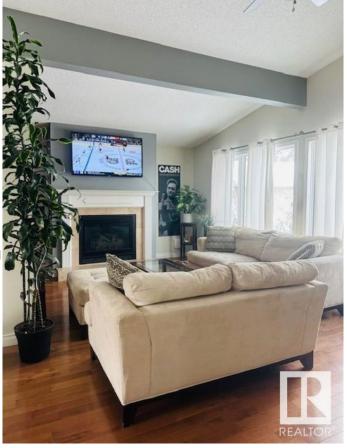

## \$474,900

5 Bedroom, 2.00 Bathroom, 1,131 sqft Single Family on 0.00 Acres

Forest Lawn (St. Albert), St. Albert, AB

Visit the Listing Brokerage (and/or listing REALTOR®) website to obtain additional information. 4 level split located in highly sought after mature area, well treed and close to parks, trails and schools. Hardwood floors in main living area, tile bathrooms newer carpet in lower level bedroom, large fenced yard loaded with trees and annual flowers and plants. Maintenance free deck, forever metal roof. Gas fireplace. Single car garage insulated and drywalled.

Fireplace Yes

Fireplaces Mantel

Stories 2

Has Basement Yes

Basement Full, Finished

**Exterior** 

Exterior Wood, Vinyl

Exterior Features Fenced, Fruit Trees/Shruk