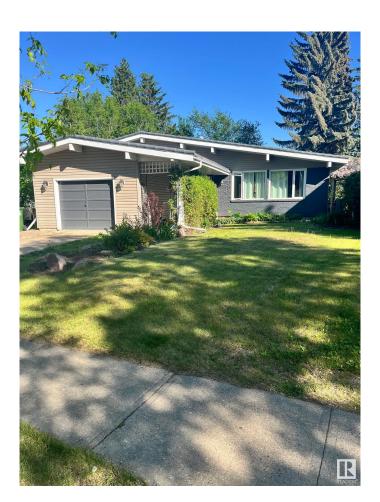

## \$474,900

5 Bedroom, 2.00 Bathroom, 1,131 sqft Single Family on 0.00 Acres

Forest Lawn (St. Albert), St. Albert, AB

Visit the Listing Brokerage (and/or listing REALTOR®) website to obtain additional information. 4 level split located in highly sought after mature area, well treed and close to parks, trails and schools. Hardwood floors in main living area, tile bathrooms newer carpet in lower level bedroom, large fenced yard loaded with trees and annual flowers and plants. Maintenance free deck, forever metal roof. Gas fireplace. Single car garage insulated and drywalled.

## **Essential Information**

MLS® # E4432209 Price \$474,900

Bedrooms 5
Bathrooms 2.00

Full Baths 2

Square Footage 1,131 Acres 0.00 Year Built 1972

Type Single Family

Sub-Type Detached Single Family

Style 4 Level Split