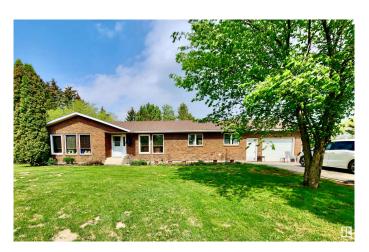

# \$404,900 - 58204 Range Road 101, Rural St. Paul County

MLS® #E4432268

## \$404,900

4 Bedroom, 3.50 Bathroom, 2,180 sqft Rural on 6.18 Acres

None, Rural St. Paul County, AB

"Spectacular Location" This outstanding acreage is only a mile north of the St.Paul Airport which is paved. The 6.18 acre property has a private setting with mature trees & plenty of garden space. The home spans over 2100sqft with a partially finished basement. The kitchen features walnut cabinetry complete with an island. There are two separate living rooms & a spacious dining room with ample storage. The main floor has 3 sizeable bedrooms plus 3 bathrooms & laundry room. The basement has in floor heat to keep you warm & cozy plus an additional bedroom & 3 pc. bathroom. The single attached garage is heated so it allows you to tinker comfortably. This property is the whole package & so much more.