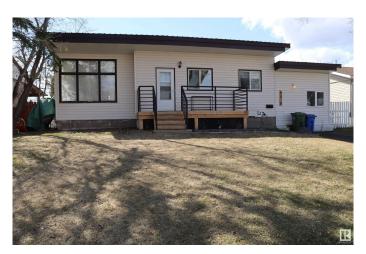

## \$218,900

4 Bedroom, 2.00 Bathroom, 1,133 sqft Single Family on 0.00 Acres

Spatinow, Wetaskiwin, AB

Great starter home perfect location shopping, school all within walking distance. This 4 bedroom home plus den/office, galley kitchen with European styled cabinets, new flooring in kitchen, dinette and living room. 2 bathrooms, Huge fenced yard, front veranda plus covered rear deck, garden shed, metal roof so you won't have to worry about shingles again.