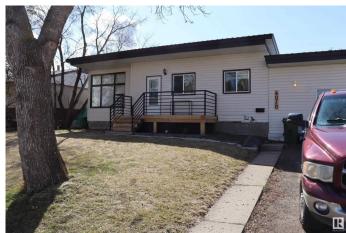

## \$218,900

4 Bedroom, 2.00 Bathroom, 1,133 sqft Single Family on 0.00 Acres

Spatinow, Wetaskiwin, AB

Great starter home perfect location shopping, school all within walking distance. This 4 bedroom home plus den/office, galley kitchen with European styled cabinets, new flooring in kitchen, dinette and living room. 2 bathrooms, Huge fenced yard, front veranda plus covered rear deck, garden shed, metal roof so you won't have to worry about shingles again.