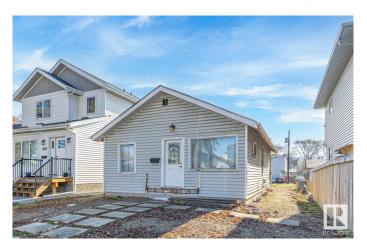

## \$225,000

2 Bedroom, 1.00 Bathroom, 779 sqft Single Family on 0.00 Acres

Calder, Edmonton, AB

Seller financing available! Looking for a project? This home has the bare bones to start your renovation project for a flip, rent out or live in. Seller has stripped down most of the interior to leave a blank slate for your finishing. Home also has a full basement to develop with separate entrance for future suite potential. Thousands of dollars have been put in to the property including a complete regrade of the lot for proper slope around the home. Weeping tile along 3 sides of the home and membrane around the some of the exterior foundation has also been installed. Window wells, wiring, new subloor etc. The lot is extra deep (32x142) perfect for an infill and investment opportunity. New home? Want a detached rear garage with garage suite? Lots of future potential. There are numerous infills on the street, close to schools, off leash dog park, transportation and all amenities.

#### **Essential Information**

MLS® # E4432305

Price \$225,000

Bedrooms 2

Bathrooms 1.00

Full Baths 1

Square Footage 779

Acres 0.00 Year Built 1923

Type Single Family

Sub-Type Detached Single Family

Style Bungalow Status Active