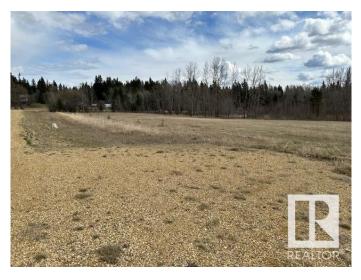

### \$149,000

0 Bedroom, 0.00 Bathroom, Rural on 4.05 Acres

Pineridge Downs, Rural Wetaskiwin County, AB

Build your dream home on this 4.05 acre lot located in Pineridge Downs, East of Millet. Great location, close to pavement, easy commute to Leduc and EIA. Power and gas at property line.