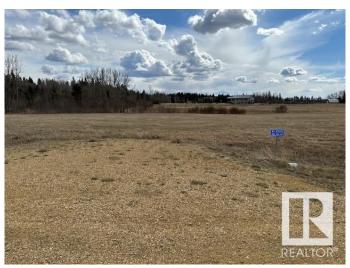

### \$149,000

0 Bedroom, 0.00 Bathroom, Rural on 4.05 Acres

Pineridge Downs, Rural Wetaskiwin County, AB

Build your dream home on this 4.05 acre lot located in Pineridge Downs, East of Millet. Great location, close to pavement, easy commute to Leduc and EIA. Power and gas at property line.