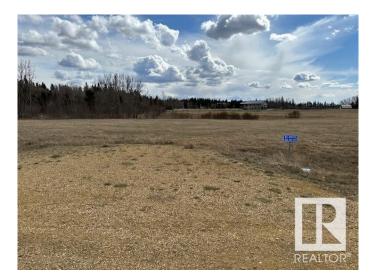

### \$149,000

0 Bedroom, 0.00 Bathroom, Rural on 4.05 Acres

Pineridge Downs, Rural Wetaskiwin County, AB

Build your dream home on this 4.05 acre lot located in Pineridge Downs, East of Millet. Great location, close to pavement, easy commute to Leduc and EIA. Power and gas at property line.