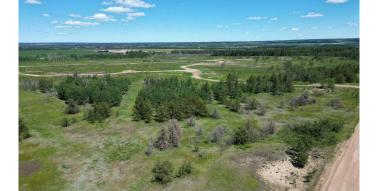

### \$289,000

0 Bedroom, 0.00 Bathroom, Rural on 160.00 Acres

None, Rural Lamont County, AB

Full quarter section of land available – ideal for farming, recreation, or running animals. This versatile property is mostly wide open and located close to the North Saskatchewan River, offering scenic views and plenty of space to make your dreams a reality. The land also contains industrial sand deposits, presenting future development opportunities. Situated on a year-round gravel haul road, access is convenient and reliable in all seasons. Whether you're looking to expand your agricultural operation, build a recreational getaway, or invest in land with potential, this property is ready to go – and priced to sell.