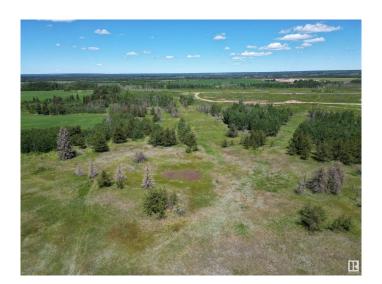

### \$289,000

0 Bedroom, 0.00 Bathroom, Rural on 160.00 Acres

None, Rural Lamont County, AB

Full quarter section of land available – ideal for farming, recreation, or running animals. This versatile property is mostly wide open and located close to the North Saskatchewan River, offering scenic views and plenty of space to make your dreams a reality. The land also contains industrial sand deposits, presenting future development opportunities. Situated on a year-round gravel haul road, access is convenient and reliable in all seasons. Whether you're looking to expand your agricultural operation, build a recreational getaway, or invest in land with potential, this property is ready to go – and priced to sell.