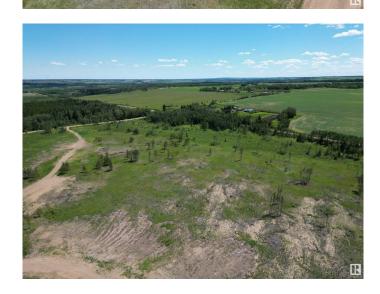

### \$289,000

0 Bedroom, 0.00 Bathroom, Rural on 160.00 Acres

None, Rural Lamont County, AB

Full quarter section of land available – ideal for farming, recreation, or running animals. This versatile property is mostly wide open and located close to the North Saskatchewan River, offering scenic views and plenty of space to make your dreams a reality. The land also contains industrial sand deposits, presenting future development opportunities. Situated on a year-round gravel haul road, access is convenient and reliable in all seasons. Whether you're looking to expand your agricultural operation, build a recreational getaway, or invest in land with potential, this property is ready to go – and priced to sell.