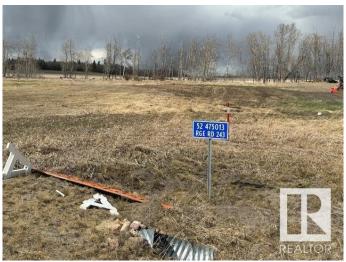

### \$159,900

0 Bedroom, 0.00 Bathroom, Rural on 4.35 Acres

Pineridge Downs, Rural Wetaskiwin County, AB

Build your dream home on this 4.35 acre lot located in Pineridge Downs, East of Millet. Great location, close to pavement, easy commute to Leduc and EIA. Power and gas at property line.

# **Community Information**

| Address     | 52 475013 Rge Rd 243    |
|-------------|-------------------------|
| Area        | Rural Wetaskiwin County |
| Subdivision | Pineridge Downs         |
| City        | Rural Wetaskiwin County |
| County      | ALBERTA                 |
| Province    | AB                      |
| Postal Code | T0C 1Z0                 |