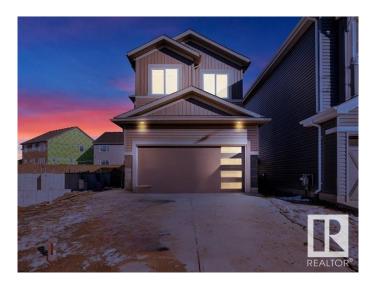

# \$639,000 - 2129 209a Street, Edmonton

MLS® #E4432346

### \$639,000

4 Bedroom, 3.00 Bathroom, 2,000 sqft Single Family on 0.00 Acres

Stillwater, Edmonton, AB

Stunning NEW BUILD in the highly sought after neighbourhood of STILLWATER. OPEN TO BELOW CONCEPT with main floor open concept plan. SPICE KITCHEN, \$5k APPLIANCE CREDIT, 3 pce main floor bathroom. Upstairs you will find four bedrooms, BONUS ROOM, and laundry room and another full bathroom. Basement is waiting for your touches with a SIDE ENTRANCE for FUTURE LEGAL BASEMENT development. Close to schools, shopping and parks!

#### **Essential Information**

MLS® # E4432346 Price \$639,000

Bedrooms 4

Bathrooms 3.00

Full Baths 3

Square Footage 2,000 Acres 0.00

Year Built 2025

Type Single Family