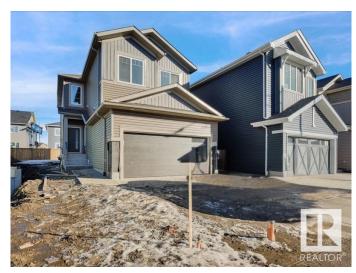

# \$639,000 - 2129 209a Street, Edmonton

MLS® #E4432346

### \$639,000

4 Bedroom, 3.00 Bathroom, 2,000 sqft Single Family on 0.00 Acres

Stillwater, Edmonton, AB

Stunning NEW BUILD in the highly sought after neighbourhood of STILLWATER. OPEN TO BELOW CONCEPT with main floor open concept plan. SPICE KITCHEN, \$5k APPLIANCE CREDIT, 3 pce main floor bathroom. Upstairs you will find four bedrooms, BONUS ROOM, and laundry room and another full bathroom. Basement is waiting for your touches with a SIDE ENTRANCE for FUTURE LEGAL BASEMENT development. Close to schools, shopping and parks!

#### **Essential Information**

MLS® # E4432346 Price \$639,000

Bedrooms 4

Bathrooms 3.00

Full Baths 3

Square Footage 2,000 Acres 0.00

Year Built 2025

Type Single Family