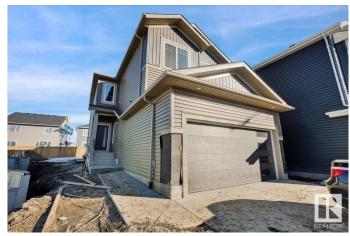

# \$639,000 - 2129 209a Street, Edmonton

MLS® #E4432346

### \$639,000

4 Bedroom, 3.00 Bathroom, 2,000 sqft Single Family on 0.00 Acres

Stillwater, Edmonton, AB

Stunning NEW BUILD in the highly sought after neighbourhood of STILLWATER. OPEN TO BELOW CONCEPT with main floor open concept plan. SPICE KITCHEN, \$5k APPLIANCE CREDIT, 3 pce main floor bathroom. Upstairs you will find four bedrooms, BONUS ROOM, and laundry room and another full bathroom. Basement is waiting for your touches with a SIDE ENTRANCE for FUTURE LEGAL BASEMENT development. Close to schools, shopping and parks!

#### **Essential Information**

MLS® # E4432346 Price \$639,000

Bedrooms 4

Bathrooms 3.00

Full Baths 3

Square Footage 2,000 Acres 0.00

Year Built 2025

Type Single Family