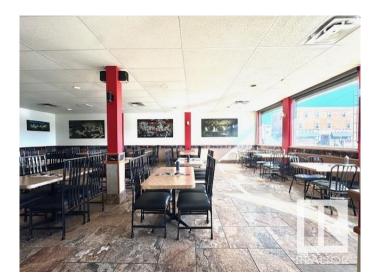

## \$788,000

0 Bedroom, 0.00 Bathroom, Retail on 0.00 Acres

Mccauley, Edmonton, AB

Excellent investment opportunity to own this freestanding commercial building with high traffic exposure & only minutes to Downtown, Rogers, Royal Alex Hospital, NAIT, Chinatown and Little Italy shopping district. Price includes land, building & most of the restaurant's fixtures & equipment. This is a custom solid 1999 year built/original owner, commercial CB1 zoning building for all kind of retails, wholesale, office, medical clinic & more. Features 2120 sqft PLUS full basement. Comes with large & bright windows, dining area. Large commercial kitchen with walk-in cooler, commercial hood/make up air, dishwasher, grills, deep fryer, etc. Lots of parking at back of the building and front & back street parking. Owner retiring, aggressive pricing. Perfect for investors or owner operate. Come and check this out and make this property YOURS!