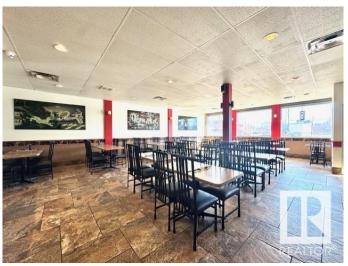

## \$788,000

0 Bedroom, 0.00 Bathroom, Retail on 0.00 Acres

Mccauley, Edmonton, AB

Excellent investment opportunity to own this freestanding commercial building with high traffic exposure & only minutes to Downtown, Rogers, Royal Alex Hospital, NAIT, Chinatown and Little Italy shopping district. Price includes land, building & most of the restaurant's fixtures & equipment. This is a custom solid 1999 year built/original owner, commercial CB1 zoning building for all kind of retails, wholesale, office, medical clinic & more. Features 2120 sqft PLUS full basement. Comes with large & bright windows, dining area. Large commercial kitchen with walk-in cooler, commercial hood/make up air, dishwasher, grills, deep fryer, etc. Lots of parking at back of the building and front & back street parking. Owner retiring, aggressive pricing. Perfect for investors or owner operate. Come and check this out and make this property YOURS!