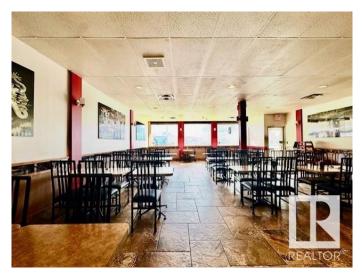

## \$788,000

0 Bedroom, 0.00 Bathroom, Retail on 0.00 Acres

Mccauley, Edmonton, AB

Excellent investment opportunity to own this freestanding commercial building with high traffic exposure & only minutes to Downtown, Rogers, Royal Alex Hospital, NAIT, Chinatown and Little Italy shopping district. Price includes land, building & most of the restaurant's fixtures & equipment. This is a custom solid 1999 year built/original owner, commercial CB1 zoning building for all kind of retails, wholesale, office, medical clinic & more. Features 2120 sqft PLUS full basement. Comes with large & bright windows, dining area. Large commercial kitchen with walk-in cooler, commercial hood/make up air, dishwasher, grills, deep fryer, etc. Lots of parking at back of the building and front & back street parking. Owner retiring, aggressive pricing. Perfect for investors or owner operate. Come and check this out and make this property YOURS!