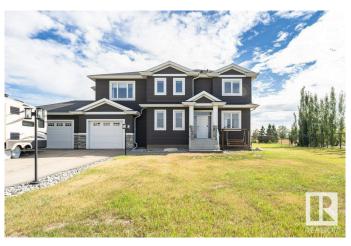

#### \$1,075,000

4 Bedroom, 2.50 Bathroom, 2,480 sqft Rural on 1.00 Acres

Spring Meadow Estates, Rural Parkland County, AB

Experience Luxurious Country Estate Living in this 2,400 sq ft, 4-bedroom home nestled on a 1-acre city-serviced lot in Spring Meadow Estatesâ€"just 10 minutes from Edmonton & St. Albert. Soaring foyer welcomes you into an open-concept design featuring vaulted ceilings, Spacious great room with tiled gas fireplace wall. Exquisite kitchen boasts modern white cabinetry, large island & walk-through pantry. Oversized dining area offers magnificent backyard views, perfect for hosting large gatherings. Convenient main floor office/den adds functionality. Upstairs, the primary suite features a 5-pce ensuite with dual sinks, large corner shower, soaker tub & walk-in closet. Second bedroom includes its own 4-pce ensuite & walk-in closet, while two additional bedrooms, additional 4-pce bath & laundry room complete the upper level. The triple attached heated garage serves as a perfect man cave. Outdoor living is enhanced by an 18x20 composite deck, a concrete pad that leads to a covered 16 x 16 screened in Gazebo.

#### **Essential Information**

| MLS® #         | E4432401               |
|----------------|------------------------|
| Price          | \$1,075,000            |
| Bedrooms       | 4                      |
| Bathrooms      | 2.50                   |
| Full Baths     | 2                      |
| Half Baths     | 1                      |
| Square Footage | 2,480                  |
| Acres          | 1.00                   |
| Year Built     | 2014                   |
| Туре           | Rural                  |
| Sub-Type       | Detached Single Family |
| Style          | 2 Storey               |
| Status         | Active                 |

### Exterior

| Exterior          | Wood                                                       |
|-------------------|------------------------------------------------------------|
| Exterior Features | Backs Onto Park/Trees, Cul-De-Sac, Golf Nearby, Landscaped |
| Construction      | Wood                                                       |
| Foundation        | Concrete Perimeter                                         |