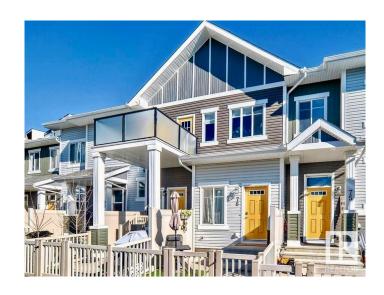

### \$259,900

2 Bedroom, 1.00 Bathroom, 816 sqft Condo / Townhouse on 0.00 Acres

Chappelle Area, Edmonton, AB

Welcome to this beautiful and versatile open-concept townhome. This near-perfect condition home includes a spacious living room, modern kitchen with island, 2 bedrooms, bathroom, and lots of room for storage space. Some high-quality finishes include an updated entrance glass rail, stainless steel appliances, and laminate flooring. There's also main-level laundry, a private front yard, an attached 2-car tandem garage and plus low condo fees! You will be close to a beautiful golf course and also have access to Chappelle Gardens exclusive amenities, recreation centre, skating rink, etc. Conveniently walking distance from serene ponds, community gardens, and walking paths, plus easy access to schools, public transit & Henday. This is a great investment and listed to sell!

## **Community Information**

Address 76 2905 141 Street

Area Edmonton

Subdivision Chappelle Area

City Edmonton
County ALBERTA

Province AB

Postal Code T6W 3M4

**Amenities** 