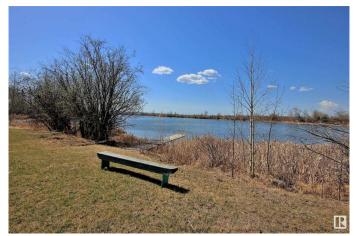

#### \$289,900

0 Bedroom, 0.00 Bathroom, Rural on 0.30 Acres

Point Alison, Rural Parkland County, AB

LAKEFRONT PROPERTY! Located @ Point Alison a unique GATED SUMMER VILLAGE with water on 3 sides, just 37 MINUTES FROM EDMONTON and walking distance into Wabamun. Home to an endless variety of birds and wildlife. This 100' wide lot is READY FOR YOUR DREAM CABIN and years of enjoyment and yes you would OWN RIGHT UP TO THE WATER'S EDGE. West facing will CAPTURE ALL THE SUNSETS or stay up all night on the full moon. This QUIET BAY IS PROTECTED from winds and big storms on the lake perfect for a variety of docks and boats. WALKING TRAILS wind through the forest behind where you can see all that nature has to offer. YEAR ROUND USE and access on the lake just minutes from home! No time line restrictions on building also no extended RV use.

### Exterior

Exterior Features Backs Onto Lake, Backs Onto Park/Trees, Beach Access, Flat Site, Waterfront Property