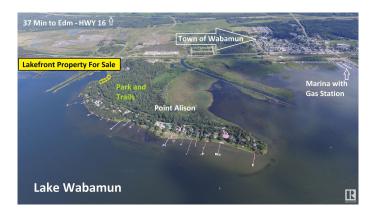

#### \$289,900

0 Bedroom, 0.00 Bathroom, Rural on 0.30 Acres

Point Alison, Rural Parkland County, AB

LAKEFRONT PROPERTY! Located @ Point Alison a unique GATED SUMMER VILLAGE with water on 3 sides, just 37 MINUTES FROM EDMONTON and walking distance into Wabamun. Home to an endless variety of birds and wildlife. This 100' wide lot is READY FOR YOUR DREAM CABIN and years of enjoyment and yes you would OWN RIGHT UP TO THE WATER'S EDGE. West facing will CAPTURE ALL THE SUNSETS or stay up all night on the full moon. This QUIET BAY IS PROTECTED from winds and big storms on the lake perfect for a variety of docks and boats. WALKING TRAILS wind through the forest behind where you can see all that nature has to offer. YEAR ROUND USE and access on the lake just minutes from home! No time line restrictions on building also no extended RV use.

### Exterior

Exterior Features Backs Onto Lake, Backs Onto Park/Trees, Beach Access, Flat Site, Waterfront Property