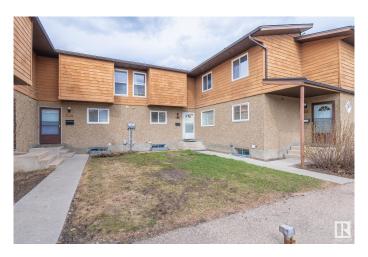

#### \$210,000

3 Bedroom, 1.50 Bathroom, 1,079 sqft Condo / Townhouse on 0.00 Acres

Daly Grove, Edmonton, AB

Well kept property in TAMARACK PARK in DALY GROVE area. This House got everything to call HOME. On main floor you will find beautiful modern kitchen with quartz countertops and stainless steel appliances. Also on this floor you will find good size dinning area and living area with gas fire place and a half bath. Main floor finished with tiles and laminate flooring. On top floor you will get 3 bedrooms and A full bath. Basement is partially finished. Fully fenced back yard with concrete pad. This house is walking distance to DALY GROVE SCHOOL AND PARK. A MUST SEE!

#### **Exterior**

Exterior Wood, Vinyl

Exterior Features Fenced, No Back Lane, Playground Nearby, Schools, Shopping Nearby,

See Remarks

Roof Asphalt Shingles

Construction Wood, Vinyl

Foundation Concrete Perimeter