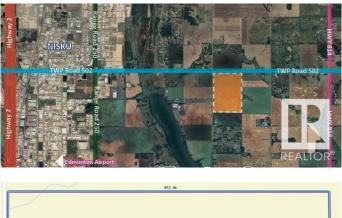

## \$1,200,000

0 Bedroom, 0.00 Bathroom, Rural on 79.83 Acres

None, Rural Leduc County, AB

Prime Land for Sale – Build or Invest This beautiful parcel is up for grabs—buy it on its own or combine it with the adjoining 1/4 section. Located just 2 km east of Nisku on Airport Road, it sits perfectly between Beaumont and Leduc. The land currently brings in \$80/acre in annual income. You may be permitted to build 2 primary plus 2 secondary houses on this property. Hard-to-beat location with quick access to EIA, QE2, Leduc, Nisku, Beaumont, and South Edmonton.

## **Community Information**

| Address     | 50097 Rr 244       |
|-------------|--------------------|
| Area        | Rural Leduc County |
| Subdivision | None               |
| City        | Rural Leduc County |
| County      | ALBERTA            |