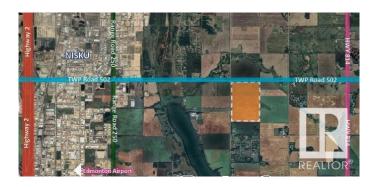

### \$2,529,000

0 Bedroom, 0.00 Bathroom, Rural on 153.26 Acres

None, Rural Leduc County, AB

Prime Land for Sale – Build or Invest This beautiful parcel is up for grabs—buy it on its own or combine it with the adjoining 1/4 section. Located just 2 km east of Nisku on Airport Road, it sits perfectly between Beaumont and Leduc. The land currently brings in \$80/acre in annual income and offers excellent development potential: build up to 4 houses. Hard-to-beat location with quick access to EIA, QE2, Leduc, Nisku, Beaumont, and South Edmonton.