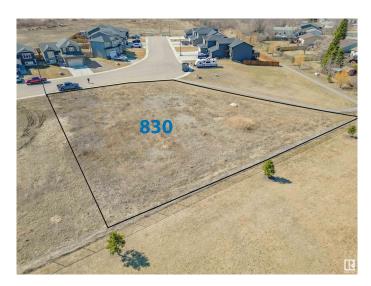

#### \$395,000

0 Bedroom, 0.00 Bathroom, Single Family on 0.00 Acres

Cold Lake North, Cold Lake, AB

This property is zoned R3 and is designed for a small multi-family apartment; townhouses, facing each other, a 4 plex or 6 plex; with plenty of room for parking, a yard, and located right behind the newer Cold Lake Elementary School, and the new Schooner Subdivision. It is only a few short blocks to the Cold Lake Marina, and Emma's Convenience Store is only 2 blocks away. There is a walk-way to allow access from Schooner over to Forest Drive, and the school playground is readily accessible. The Happy House Daycare is only 3 or 4 lots over, making daycare easily available for a young family. The lot is located in a cul-de-sac so there is no through traffic, making it safer for families with young children.

### Exterior

Exterior Features Corner Lot, Cul-De-Sac, Flat Site, Level Land, Playground Nearby, Public Transportation, Schools, Shopping Nearby, See Remarks Lot Description 123' x 157'