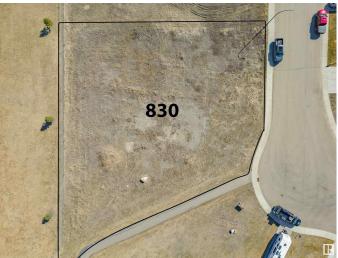

#### \$395,000

0 Bedroom, 0.00 Bathroom, Single Family on 0.00 Acres

Cold Lake North, Cold Lake, AB

This property is zoned R3 and is designed for a small multi-family apartment; townhouses, facing each other, a 4 plex or 6 plex; with plenty of room for parking, a yard, and located right behind the newer Cold Lake Elementary School, and the new Schooner Subdivision. It is only a few short blocks to the Cold Lake Marina, and Emma's Convenience Store is only 2 blocks away. There is a walk-way to allow access from Schooner over to Forest Drive, and the school playground is readily accessible. The Happy House Daycare is only 3 or 4 lots over, making daycare easily available for a young family. The lot is located in a cul-de-sac so there is no through traffic, making it safer for families with young children.

### Exterior

Exterior Features Corner Lot, Cul-De-Sac, Flat Site, Level Land, Playground Nearby, Public Transportation, Schools, Shopping Nearby, See Remarks Lot Description 123' x 157'