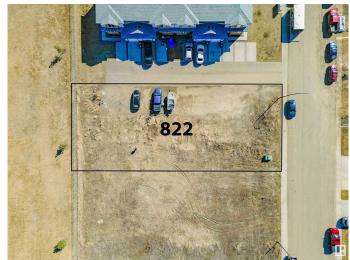

### \$249,900

0 Bedroom, 0.00 Bathroom, Condo / Townhouse on 0.00 Acres

Cold Lake North, Cold Lake, AB

This lot is zoned R3 and is designed to be the "mirror" image of 830 Schooner, with 4 condo townhomes with 3 bedrooms up and 2 bedrooms down, with a 'sheltered' private deck and a single car garage. The lot is in the Schooner subdivision area right behind the newer Cold Lake Elementary School, and backs onto the playground. The Happy House Daycare is at the corner making it convenient for young families with preschool children requiring daycare. The Cold Lake Marina is only a few blocks away, and Emma's Convenience Store is directly opposite the Cold Lake Elementary School.

## **Exterior**

Exterior Features Cul-De-Sac, Flat Site, Level Land, No Back Lane, Playground Nearby,

Public Transportation, Schools, Shopping Nearby

Lot Description 70' x 155'