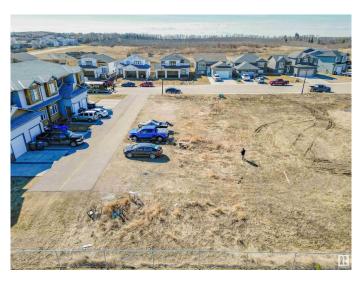

### \$249,900

0 Bedroom, 0.00 Bathroom, Condo / Townhouse on 0.00 Acres

Cold Lake North, Cold Lake, AB

This lot is zoned R3 and is designed to be the "mirror" image of 830 Schooner, with 4 condo townhomes with 3 bedrooms up and 2 bedrooms down, with a 'sheltered' private deck and a single car garage. The lot is in the Schooner subdivision area right behind the newer Cold Lake Elementary School, and backs onto the playground. The Happy House Daycare is at the corner making it convenient for young families with preschool children requiring daycare. The Cold Lake Marina is only a few blocks away, and Emma's Convenience Store is directly opposite the Cold Lake Elementary School.

## **Exterior**

Exterior Features Cul-De-Sac, Flat Site, Level Land, No Back Lane, Playground Nearby,

Public Transportation, Schools, Shopping Nearby

Lot Description 70' x 155'