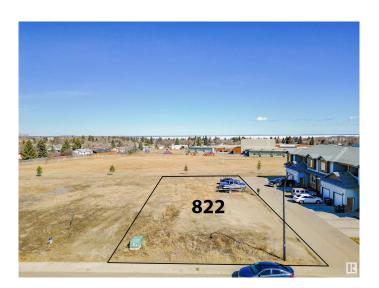

### \$249,900

0 Bedroom, 0.00 Bathroom, Condo / Townhouse on 0.00 Acres

Cold Lake North, Cold Lake, AB

This lot is zoned R3 and is designed to be the "mirror" image of 830 Schooner, with 4 condo townhomes with 3 bedrooms up and 2 bedrooms down, with a 'sheltered' private deck and a single car garage. The lot is in the Schooner subdivision area right behind the newer Cold Lake Elementary School, and backs onto the playground. The Happy House Daycare is at the corner making it convenient for young families with preschool children requiring daycare. The Cold Lake Marina is only a few blocks away, and Emma's Convenience Store is directly opposite the Cold Lake Elementary School.

## **Community Information**

Address 822 Schooner Drive

Area Cold Lake

Subdivision Cold Lake North

City Cold Lake
County ALBERTA

Province AB

Postal Code T9M 0L7

## **Exterior**

Exterior Features Cul-De-Sac, Flat Site, Level Land, No Back Lane, Playground Nearby,

Public Transportation, Schools, Shopping Nearby

Lot Description 70' x 155'