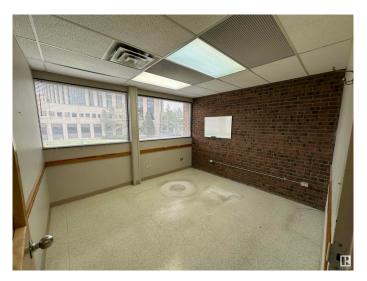

### \$240,000

0 Bedroom, 0.00 Bathroom, Office on 0.00 Acres

South Lethbridge City, Lethbridge, AB

COURT ORDERED SALE. Fully Developed Unit: Includes several offices, open work area and reception. Central Location: Conveniently situated in the heart of downtown, the property offers immediate access to a wide range of nearby amenities, including restaurants, shops, professional services, and public transit. Functionality: Property can uniquely accommodate a wide variety of professional users. Elevator Serviced Building and professionally managed property.