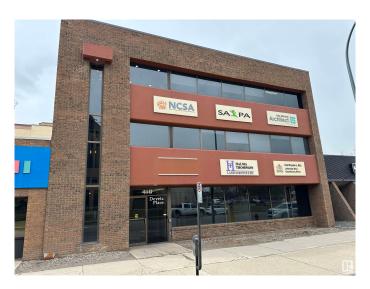

# \$240,000 - 200 410 Stafford Drive, Lethbridge

MLS® #E4432786

### \$240,000

0 Bedroom, 0.00 Bathroom, Office on 0.00 Acres

South Lethbridge City, Lethbridge, AB

COURT ORDERED SALE. Fully Developed Unit: Includes several offices, open work area and reception. Central Location: Conveniently situated in the heart of downtown, the property offers immediate access to a wide range of nearby amenities, including restaurants, shops, professional services, and public transit. Functionality: Property can uniquely accommodate a wide variety of professional users. Elevator Serviced Building and professionally managed property.

## **Community Information**

Address 200 410 Stafford Drive

Area Lethbridge

Subdivision South Lethbridge City

City Lethbridge County ALBERTA

Province AB

Postal Code T1J 2L2