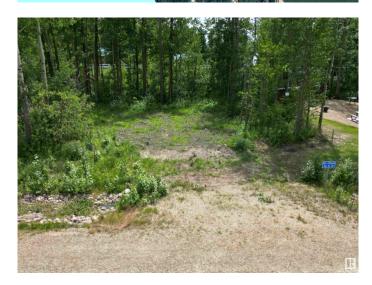

## \$140,000

0 Bedroom, 0.00 Bathroom, Rural on 0.63 Acres

None, Rural Wetaskiwin County, AB

Own your own RV lot with direct access to Pigeon Lake in a gated, private community. Condominium Property (60' x 117') has a graveled RV pad with electricity and sewer already on the lot. Natural gas is at the lot line. Common property includes the road and lake front area with 240' of lake frontage. Low condo fees of \$50/mo. Your choice of this lot or a number of others available in this exciting new development. Great Opportunity to be at the Lake at a Great Value! GST is applicable and will not be included in purchase price.