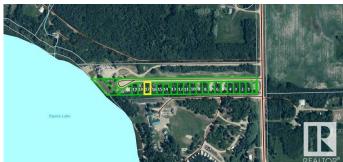

## \$140,000

0 Bedroom, 0.00 Bathroom, Rural on 0.63 Acres

None, Rural Wetaskiwin County, AB

Own your own RV lot with direct access to Pigeon Lake in a gated, private community. Condominium Property (60' x 117') has a graveled RV pad with electricity and sewer already on the lot. Natural gas is at the lot line. Common property includes the road and lake front area with 240' of lake frontage. Low condo fees of \$50/mo. Your choice of this lot or a number of others available in this exciting new development. Great Opportunity to be at the Lake at a Great Value! GST is applicable and will not be included in purchase price.

#### **Community Information**

| Address     | 165 470044 Rge Rd 281   |
|-------------|-------------------------|
| Area        | Rural Wetaskiwin County |
| Subdivision | None                    |

| City        | Rural Wetaskiwin County |
|-------------|-------------------------|
| County      | ALBERTA                 |
| Province    | AB                      |
| Postal Code | T0C 2C0                 |