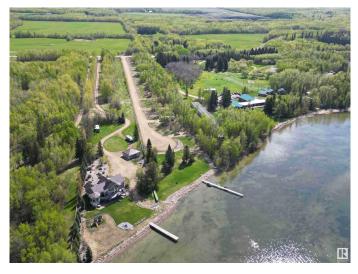

## \$140,000

0 Bedroom, 0.00 Bathroom, Rural on 0.63 Acres

None, Rural Wetaskiwin County, AB

Own your own RV lot with direct access to Pigeon Lake in a gated, private community. Condominium Property (60' x 117') has a graveled RV pad with electricity and sewer already on the lot. Natural gas is at the lot line. Common property includes the road and lake front area with 240' of lake frontage. Low condo fees of \$50/mo. Your choice of this lot or a number of others available in this exciting new development. Great Opportunity to be at the Lake at a Great Value! GST is applicable and will not be included in purchase price.

### Exterior

Exterior Features Beach Access, Boating, Gated Community, Golf Nearby, No Through Road, Recreation Use, See Remarks