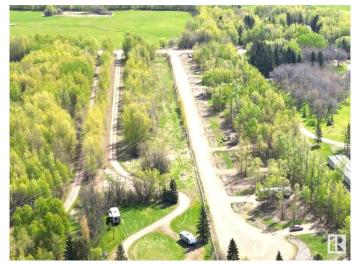

## \$125,000

0 Bedroom, 0.00 Bathroom, Rural on 0.16 Acres

None, Rural Wetaskiwin County, AB

Own your own RV lot with direct access to Pigeon Lake in a gated, private community. Condominium Property (60' x 117') has a graveled RV pad with electricity and sewer already on the lot. Natural gas is at the lot line. Common property includes the road and lake front area with 240' of lake frontage. Low condo fees of \$50/mo. Your choice of this lot or a number of others available in this exciting new development. Great Opportunity to be at the Lake at a Great Value! 5% GST will apply and be the responsibility of the buyer.