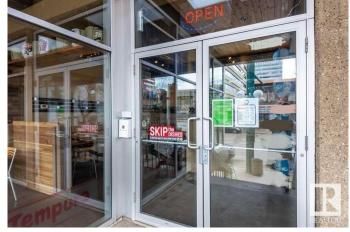

#### \$145,000

0 Bedroom, 0.00 Bathroom, Business on 0.00 Acres

Downtown (Edmonton), Edmonton, AB

Nestled on Jasper AVE in heart of DT, this thriving restaurant enjoys an unbeatable location surrounded by bustling shops, lively cafes, and vibrant nightlife, ensuring year-round foot traffic from both locals and visitors. The 2110 sq. ft. space features a high-visibility storefront and comes fully equipped with a commercial kitchen, fixtures, and furnishingsâ€"making it a turnkey operation ready for immediate success. With an established brand, loyal customer base, and existing dine-in, takeout, and delivery systems in place, this business offers a rare opportunity for aspiring restaurateurs or investors to step into Edmonton's dynamic food scene without the usual startup hurdles. Potential for growth is ample, whether through menu expansion, catering services, or enhanced digital marketing strategies. All inventory is included, ensuring a smooth transition for the next owner. Don't miss this chance to own a proven piece of Edmonton's culinary landscape!