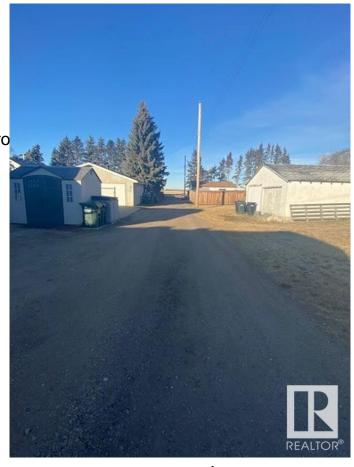

#### \$80,000

0 Bedroom, 0.00 Bathroom, Single Family on 0.00 Acres

Josephburg, Josephburg, AB

Vacant Lot in the hamlet of Josephburg. Only minutes to Fort Saskatchewan (6.5 km west). Utilities such as power, gas, water & sewer are at the lot because a house was there previously and has since been removed. Items currently sitting on the lot are not included in the sale (Unless negotiated into the deal). The lot size is 60' x 120' or 18.3m x 36.6m. This is your opportunity to build your DREAM home in the lovely community of Josephburg. The best of both worlds - live in a small community and enjoy all the city amenities of Fort Saskatchewan.