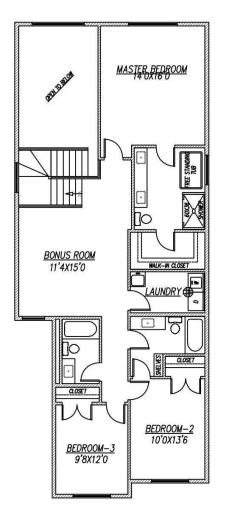

## \$749,900

4 Bedroom, 3.00 Bathroom, 2,463 sqft Single Family on 0.00 Acres

Alces, Edmonton, AB

Amazing pre-construction opportunity to build your dream custom home in the growing community of Alces! One of the last remaining lots that backs onto a serene green space! Design a fully customizable layout with options for up to 5 bedrooms (or 4 bedrooms and a bonus room), 3 full bathrooms, a spice kitchen with walk-thru pantry, open-to-above living room, extended kitchen with dining nook, and a separate entrance to the basementâ€"ideal for future development or suite potential. Choose your own interior finishings, fixtures, and floor plan to suit your lifestyle. Don't miss your chance to create a personalized home in one of Edmonton's newest and most exciting neighbourhoods!