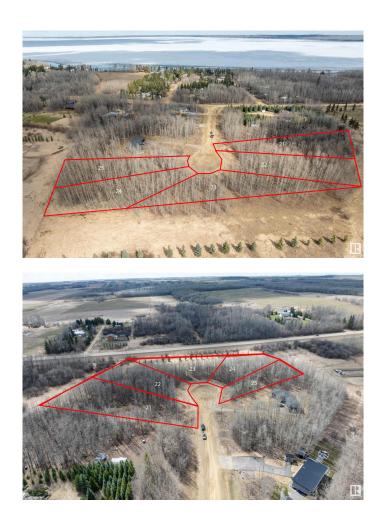

# \$99,000 - 22 Beachside Estates, Rural Wetaskiwin County

MLS® #E4432917

### \$99,000

0 Bedroom, 0.00 Bathroom, Rural on 1.00 Acres

None, Rural Wetaskiwin County, AB

Build your dream estate home on this generous, private 1-acre lot with excellent lake access. Ideally located just east of the Village at Pigeon Lake, you'll enjoy the convenience of nearby shopping, golf courses, and restaurants. This beautiful property offers both tranquility and accessibilityâ€"perfect for your future getaway or year-round residence. GST may be applicable. Additional lots available.

## **Community Information**

| Address     | 22 Beachside Estates    |
|-------------|-------------------------|
| Area        | Rural Wetaskiwin County |
| Subdivision | None                    |
| City        | Rural Wetaskiwin County |
| County      | ALBERTA                 |
| Province    | AB                      |

#### Exterior

Exterior Features Backs Onto Park/Trees, Golf Nearby, Lake Access Property, No Back Lane, No Through Road, Private Setting, Schools, Shopping Nearby