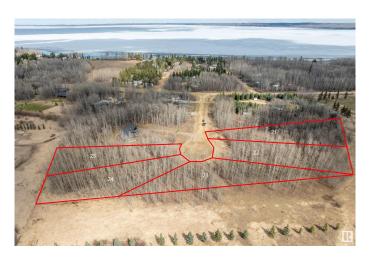

## \$109,000

0 Bedroom, 0.00 Bathroom, Rural on 0.79 Acres

None, Rural Wetaskiwin County, AB

Beautifully treed lot just a short walk from the shores of Pigeon Lake. Perfectly positioned just east of The Village at Pigeon Lake, with shops, dining, and more close by. Located in a quiet, one-way-in, one-way-out subdivision offering privacy and a true getaway feel. Choose from several available lots and build your ideal lake retreat. An easy commute to Wetaskiwin, Leduc, Edmonton International Airport, and south Edmonton. GST may apply. Welcome to lake lifeâ€"your escape begins here.