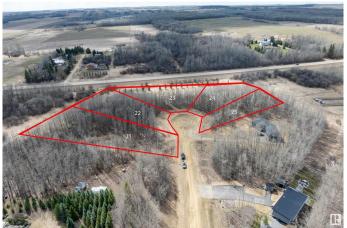

## \$109,000

0 Bedroom, 0.00 Bathroom, Rural on 0.79 Acres

None, Rural Wetaskiwin County, AB

Beautifully treed lot just a short walk from the shores of Pigeon Lake. Perfectly positioned just east of The Village at Pigeon Lake, with shops, dining, and more close by. Located in a quiet, one-way-in, one-way-out subdivision offering privacy and a true getaway feel. Choose from several available lots and build your ideal lake retreat. An easy commute to Wetaskiwin, Leduc, Edmonton International Airport, and south Edmonton. GST may apply. Welcome to lake lifeâ€"your escape begins here.