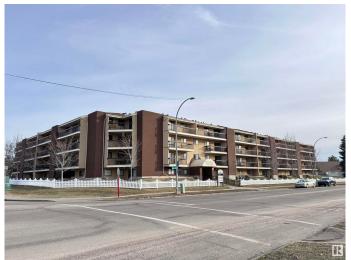

## \$109,900

1 Bedroom, 1.00 Bathroom, 687 sqft Condo / Townhouse on 0.00 Acres

Keheewin, Edmonton, AB

Conveniently located in the desired south Edmonton community of Keheewin, right across from the Keheewin Park with ample of green space; This large one-bedroom unit features bright and spacious living room and dining area; in-suite laundry equipped with new stacked washer and dryer; sliding door to a huge patio with extra storage room; underground heated parking provides comfort and extra security. Building is quiet with adults only, very well taking care with full time caretaker onsite; Close to YMCA, LRT and public transportation with easy access to Anthony Henday Drive.

# **Essential Information**

MLS® # E4432930

Bedrooms 1

Bathrooms 1.00

Full Baths 1

Square Footage 687 Acres 0.00

Year Built 1982

Type Condo / Townhouse

### **Amenities**

Amenities Off Street Parking, On Street Parking, Intercom, Patio, Secured Parking,

Storage-In-Suite

Parking Heated, Stall, Underground

Interior

Appliances Dishwasher-Built-In, Hood Fan, Refrigerator, Stacked Washer/Dryer,