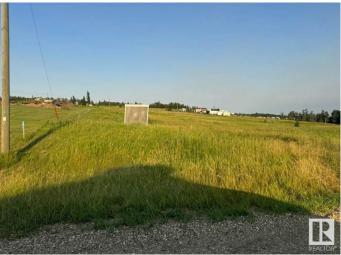

#### \$68,900

0 Bedroom, 0.00 Bathroom, Rural on 1.43 Acres

River Ridge Estates\_CWET, Rural Wetaskiwin County, AB

Amazing Views on this 1.43 acre property, located a few minutes south of Pigeon Lake, next to Dorchester golf course and a couple kms from Black Bull Golf Course. and The Village at Pigeon Lake. This acreage has super flexible zoning, (Resort Holdings) Seize the chance to own this beautiful acreage. Its the perfect opportunity to bring your RVs, modular home, custom build your dream home. Even use as commercial (with permit). This one is a must see with views you can only fully appreciate in person. Power to property line. Storage Shed not included.

## Exterior

Exterior Features Flat Site, Golf Nearby, Hillside, Level Land