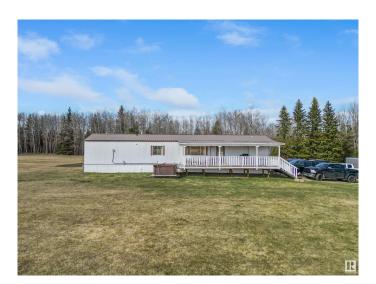

#### \$254,900

3 Bedroom, 2.00 Bathroom, 1,097 sqft Rural on 4.99 Acres

None, Rural Parkland County, AB

Charming and affordable 4.99 acre acreage close to town and move in ready. This 3 bedroom, 2 bathroom home shows beautifully and has seen major upgrades. Updated painting, upgraded appliances, new flooring, new light fixtures, and a new tub in the ensuite. The open concept in the living room and kitchen showcases the large windows letting in all of the natural sunlight. Included is the dog run and ride on lawn mower. Your dream of owning an acreage is ready to become a reality. Everything you need is here, just in time to get your garden planted!