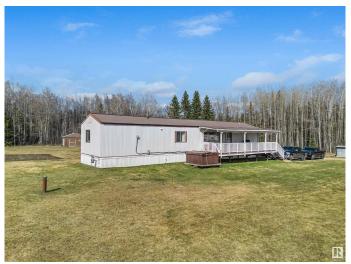

#### \$254,900

3 Bedroom, 2.00 Bathroom, 1,097 sqft Rural on 4.99 Acres

None, Rural Parkland County, AB

Charming and affordable 4.99 acre acreage close to town and move in ready. This 3 bedroom, 2 bathroom home shows beautifully and has seen major upgrades. Updated painting, upgraded appliances, new flooring, new light fixtures, and a new tub in the ensuite. The open concept in the living room and kitchen showcases the large windows letting in all of the natural sunlight. Included is the dog run and ride on lawn mower. Your dream of owning an acreage is ready to become a reality. Everything you need is here, just in time to get your garden planted!