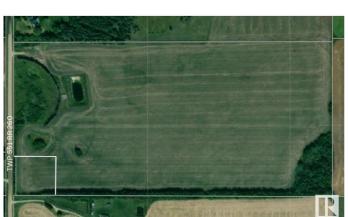

## \$315,000

0 Bedroom, 0.00 Bathroom, Rural on 2.47 Acres

None, Rural Sturgeon County, AB

Build your dream home on this private 2.47 acre parcel of land! Just 10 minutes from St. Albert just off Hwy 37. Not in a sub-division. Large trees line the West and South perimeter with the rest of the property cleared.