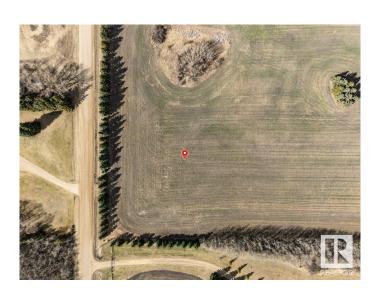

## \$315,000

0 Bedroom, 0.00 Bathroom, Rural on 2.47 Acres

None, Rural Sturgeon County, AB

Build your dream home on this private 2.47 acre parcel of land! Just 10 minutes from St. Albert just off Hwy 37. Not in a sub-division. Large trees line the West and South perimeter with the rest of the property cleared.