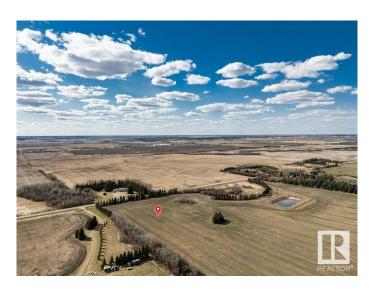

## \$315,000

0 Bedroom, 0.00 Bathroom, Rural on 2.47 Acres

None, Rural Sturgeon County, AB

Build your dream home on this private 2.47 acre parcel of land! Just 10 minutes from St. Albert just off Hwy 37. Not in a sub-division. Large trees line the West and South perimeter with the rest of the property cleared.