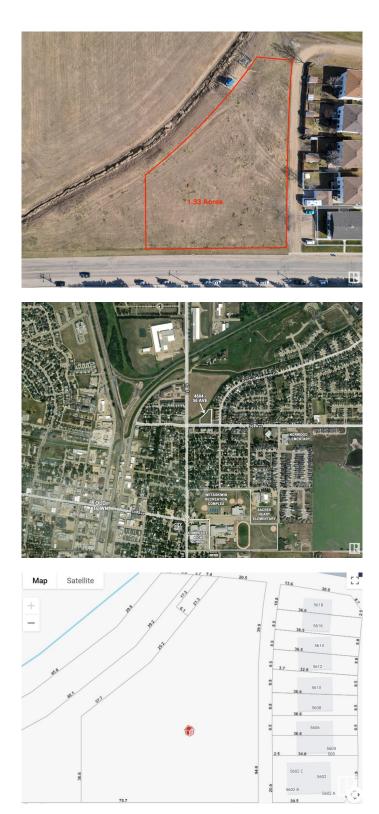

#### \$735,000

0 Bedroom, 0.00 Bathroom, Single Family on 0.00 Acres

Garden Meadows, Wetaskiwin, AB

Rare development opportunity. 1.33 Acres of high-density multi-family development land zoned R4 allowing up to 6 storeys of development in the Northeast guadrant of Wetaskiwin's Garden Meadows subdivision. The October 2024 CMHC rental market summary notes a 2.4% vacancy rate, with recent population growth since the census of 12,594 in 2021. The city has lacked new multi-unit housing options in recent years. Wetaskiwin's economy is driven by a mix of agriculture, manufacturing and warehousing, with a retail sector. Recent growth has seen 42 new business openings in 2023, and 27 business openings in 2024 adding new employment. The site is well positioned within walking distance to Norwood Elementary, Wetaskiwin Composite High School, Wetaskiwin Recreation Complex, and 50th Ave, the main avenue serving Wetaskiwinâ€<sup>™</sup>s Old Town where youâ€<sup>™</sup>II find City Hall, rich with heritage, amenities, and services. The Garden Meadows neighbourhood is known as the newer & quieter side of Wetaskiwin containing new SF homes.