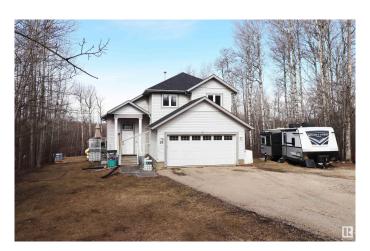

# \$555,000 - 1307 Twp Rd 540, Rural Parkland County

MLS® #E4433133

### \$555,000

5 Bedroom, 3.50 Bathroom, 1,501 sqft Rural on 1.56 Acres

Chickakoo Estates, Rural Parkland County, AB

Looking for that perfect acreage to raise a family? This absolutely stunning private and treed 1.56 acre pie lot in Chickakoo Estates is tucked away at the end of the road and backing a field. There's a total of 5 bedrooms and 3.5 baths, vaulted ceilings in the great room and main floor laundry! Fresh paint throughout including the classic white kitchen! Watch the kids and wildlife through the triple pane windows installed in 2020. Double attached garage is heated and there's plenty of room for RV or extra parking. The shingles were replaced in 2019, the water heater is newer, and central air was added in 2014! There's incredible potential to make this remarkable property truly your own with a little sweat equity.

#### **Essential Information**

MLS® # E4433133 Price \$555,000

Bedrooms 5

Bathrooms 3.50

Full Baths 3

Half Baths 1

Square Footage 1,501

Acres 1.56

Year Built 2001 Type Rural

Sub-Type Detached Single Family

Style 2 Storey
Status Active

## **Exterior**

Exterior Wood

Exterior Features No Through Road, Private Setting, Treed Lot

Construction Wood

Foundation Concrete Perimeter