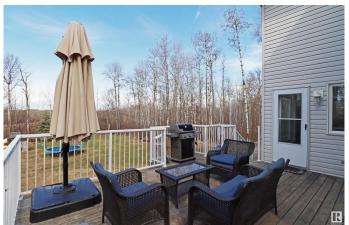

### \$555,000

5 Bedroom, 3.50 Bathroom, 1,501 sqft Rural on 1.56 Acres

Chickakoo Estates, Rural Parkland County, AB

Looking for that perfect acreage to raise a family? This absolutely stunning private and treed 1.56 acre pie lot in Chickakoo Estates is tucked away at the end of the road and backing a field. There's a total of 5 bedrooms and 3.5 baths, vaulted ceilings in the great room and main floor laundry! Fresh paint throughout including the classic white kitchen! Watch the kids and wildlife through the triple pane windows installed in 2020. Double attached garage is heated and there's plenty of room for RV or extra parking. The shingles were replaced in 2019, the water heater is newer, and central air was added in 2014! There's incredible potential to make this remarkable property truly your own with a little sweat equity.

#### **Amenities**

Features Air Conditioner, Deck, Parking-Extra, R.V. Storage, Vaulted Ceiling,

Vinyl Windows