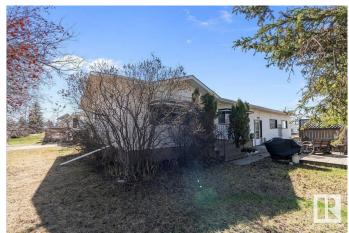

## \$229,000

3 Bedroom, 1.00 Bathroom, 1,117 sqft Single Family on 0.00 Acres

Tofield, Tofield, AB

Welcome to 5315 51st in the charming community of Tofield. 1117 sq/ft bungalow with oversized double, detached garage with RV parking pad on a corner lot. Main floor features: Sunny living room, U-shaped kitchen, dinette, 2 bedrooms, 4pc bathroom, and laundry room. Basement is partly finished & roughed-in with family room, bedroom, office, and 3pc bathroom. Excellent location as this property is within walking distance to downtown amenities!

#### **Exterior**

Exterior Wood, Vinyl

Exterior Features Back Lane, Corner Lot, Shopping Nearby

Roof Asphalt Shingles

Construction Wood, Vinyl

Foundation Concrete Perimeter