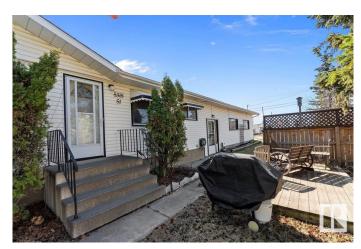

## \$229,000

3 Bedroom, 1.00 Bathroom, 1,117 sqft Single Family on 0.00 Acres

Tofield, Tofield, AB

Welcome to 5315 51st in the charming community of Tofield. 1117 sq/ft bungalow with oversized double, detached garage with RV parking pad on a corner lot. Main floor features: Sunny living room, U-shaped kitchen, dinette, 2 bedrooms, 4pc bathroom, and laundry room. Basement is partly finished & roughed-in with family room, bedroom, office, and 3pc bathroom. Excellent location as this property is within walking distance to downtown amenities!

#### **Exterior**

Exterior Wood, Vinyl

Exterior Features Back Lane, Corner Lot, Shopping Nearby

Roof Asphalt Shingles

Construction Wood, Vinyl

Foundation Concrete Perimeter