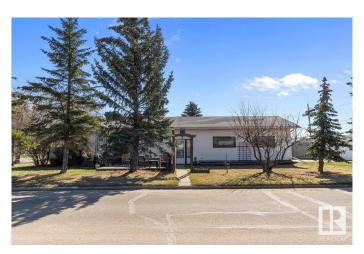

# \$229,000 - 5315 51 Street, Tofield

MLS® #E4433137

## \$229,000

3 Bedroom, 1.00 Bathroom, 1,117 sqft Single Family on 0.00 Acres

Tofield, Tofield, AB

Welcome to 5315 51st in the charming community of Tofield. 1117 sq/ft bungalow with oversized double, detached garage with RV parking pad on a corner lot. Main floor features: Sunny living room, U-shaped kitchen, dinette, 2 bedrooms, 4pc bathroom, and laundry room. Basement is partly finished & roughed-in with family room, bedroom, office, and 3pc bathroom. Excellent location as this property is within walking distance to downtown amenities!

#### **Exterior**

Exterior Wood, Vinyl

Exterior Features Back Lane, Corner Lot, Shopping Nearby

Roof Asphalt Shingles

Construction Wood, Vinyl

Foundation Concrete Perimeter